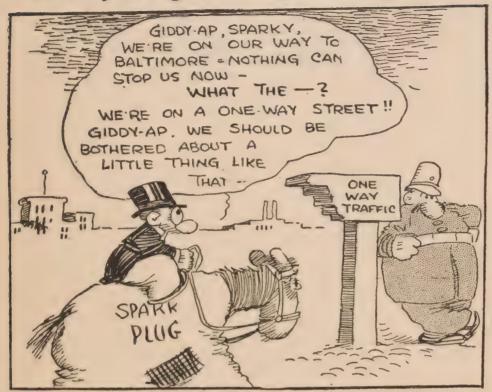

And his feelings for Spark Plug—well, they change from time to time. When Spark Plug wins a race, Barney loves him like a brother. But when Sparky loses, Barney always figures out how much he could get for him at a glue factory.